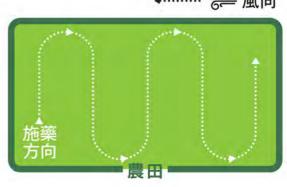

# 穿戴適當防護裝置 操作農藥時要注意安全

- **▽** 只在室外通風處配製農藥。
- ☑ 配製藥劑時,依農藥標示穿戴 適當防護。
- ☑ 確保施藥方向和風向,以避免增加 操作者暴露風險。

- ❷選擇適當劑型農藥產品,依栽種面 積使用適當用量,不過量使用農 藥,確認量測及計算正確。
- ○確認噴藥工具是在良好狀況且正確 操作。