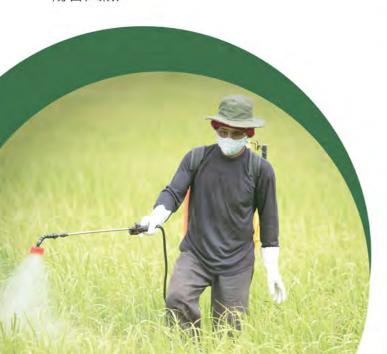

#### 顧好您的健康

遵照農藥標示上警告及注意標誌做適當防護是保護您自身健康的第一步。

# 穿戴適當防護裝置 操作農藥時要注意安全

- **▽** 只在室外通風處配製農藥。
- ☑ 配製藥劑時,依農藥標示穿戴 適當防護。
- ☑ 確保施藥方向和風向,以避免增加 操作者暴露風險。

- ❷選擇適當劑型農藥產品,依栽種面 積使用適當用量,不過量使用農 藥,確認量測及計算正確。
- ○確認噴藥工具是在良好狀況且正確 操作。