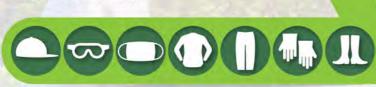

# 穿戴適當防護裝置 操作農藥時要注意安全

- **▽** 只在室外通風處配製農藥。
- ☑ 配製藥劑時,依農藥標示穿戴 適當防護。
- ☑ 確保施藥方向和風向,以避免增加 操作者暴露風險。

- ❷選擇適當劑型農藥產品,依栽種面 積使用適當用量,不過量使用農 藥,確認量測及計算正確。
- ○確認噴藥工具是在良好狀況且正確 操作。